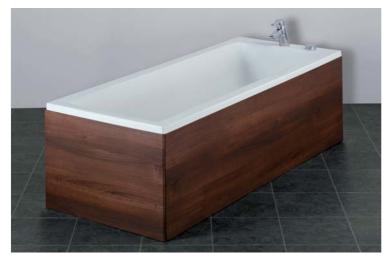

Domestic and hotel use

Illustrated in SX Dark Walnut

Available in 3 finishes

Design co-ordinated to the Concept range

# Illustrated

E7379 Concept 1500mm furniture bath front panel E7377 Concept 700mm furniture bath end panel

# Options

E7376 Concept 1700mm furniture bath front panel E7378 Concept 750mm furniture bath end panel