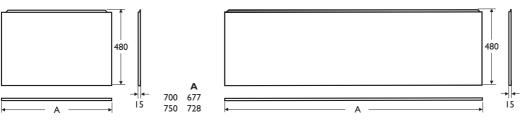

# Illustrated

E7379 Concept 1500mm furniture bath front panel E7377 Concept 700mm furniture bath end panel

## Weight

1500mm front 8.0kg 1700mm front9.0kg 700mm end 6.0kg 750mm end 7.0kg

# Options

E7376 Concept 1700mm furniture bath front panel E7378 Concept 750mm furniture bath end panel