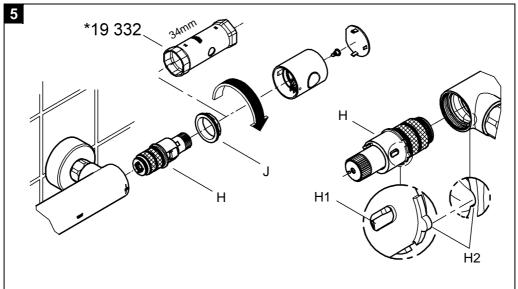

• Remove connection nipple (G) by turning clockwise (lefthand thread) using a 12mm allen key.

Install in reverse order.

38 °C II. Thermostatic compact cartridge (H), see fold-out page III, Fig. [5].

- hot left Loosen screw ring (J) using a 34mm tool.
- = 5 l/min If necessary, lever out thermostatic compact cartridge (H) via recess (H1).
  - Remove screw ring (J).

Install in reverse order.

Observe the correct installation position of the thermostatic compact cartridge (H), see detail (H2).

Readjustment is necessary after every maintenance operation on the thermostatic compact cartridge (see Adjusting).