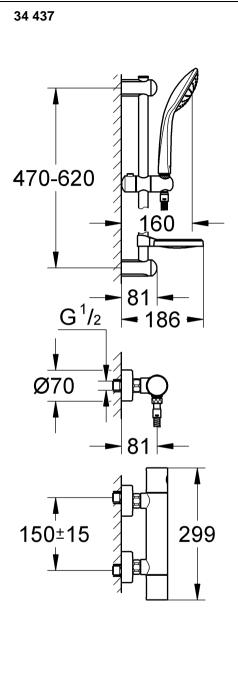

## Installation

Flush piping system prior and after installation of fitting thoroughly (Consider EN 806)!

Install S-unions and screw-mount the mixer, see fold-out page I, Fig. [1].

Refer to the dimensional drawings on fold-out page I.

The projection can be increased by 20mm with an extension, see Replacement Parts, fold-out page II, Prod. no. 07 130.

For better fixing into dry-lined walls a mounting frame can be used (see Replacement Parts, fold-out page II, Prod. no.: 18 153).