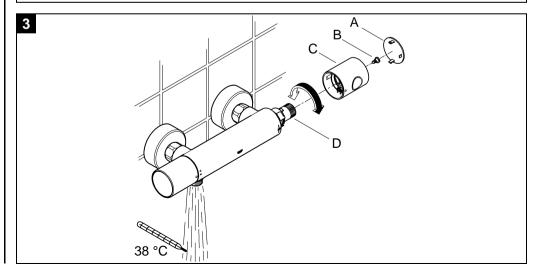

## Adjustment

Temperature adjustment, see Figs. [2] and [3].

- 1. Open the shut-off valve and check the temperature of the water with a thermometer, see Fig. [2].
- 2. Lever out cap (A), see Fig. [3].
- 3. Remove screw (B).
- 4. Detach temperature control handle (C).
- 5. Turn regulating nut (D) until the water temperature has reached 38 °C
- 6. Install temperature control handle (C) so that button (E) points towards the front, see Fig. [2].
- 7. Screw in screw (B), see Fig. [3].
- 8. Refit cap (A).

#### **Temperature limitation**

The safety stop limits the temperature range to 38 °C. The 38°C limit can be overridden by pressing the button (E).