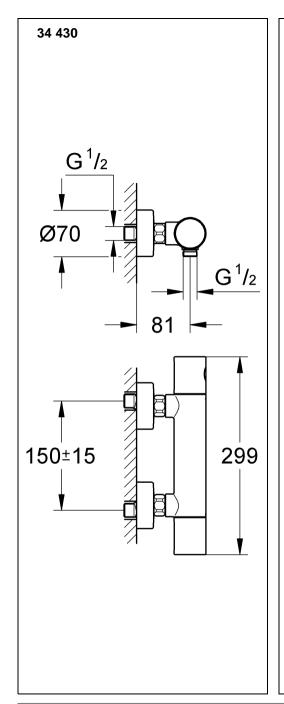

## Installation

Flush piping system prior and after installation of fitting thoroughly (Consider EN 806)!

Install S-unions and screw-mount the mixer, see fold-out page I, Fig. [1].

Refer to the dimensional drawings on fold-out page I.

The projection can be increased by 20mm with an extension, see Replacement Parts, fold-out page II, Prod. no. 07 130.

For better fixing into dry-lined walls a mounting frame can be used (see Replacement Parts, fold-out page II, Prod. no.: 18 153).