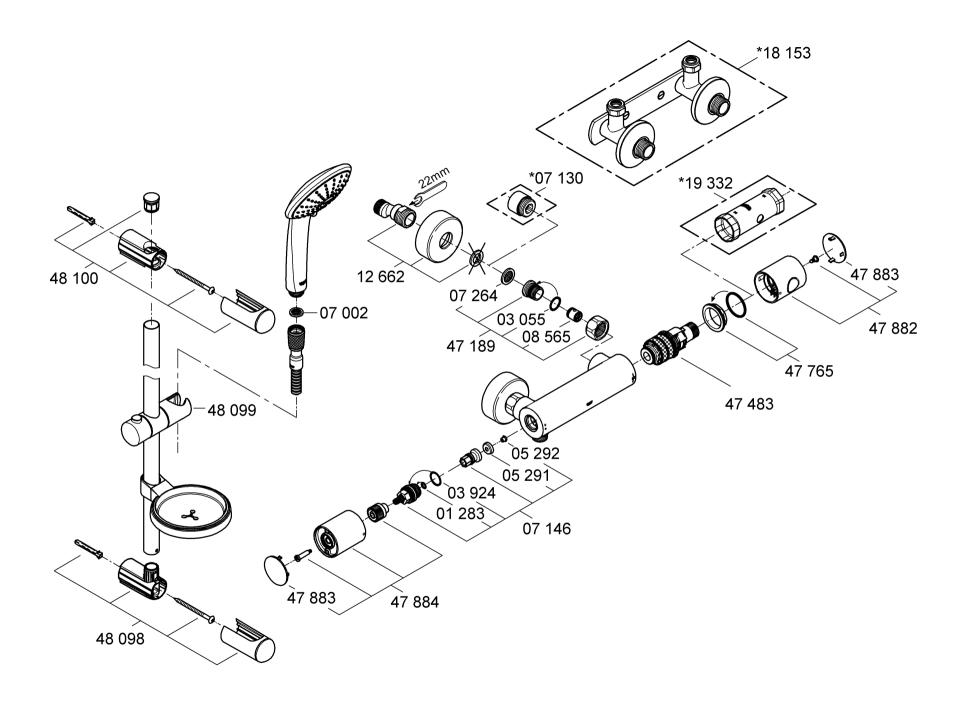

The projection can be increased by 20mm with an extension, see Replacement Parts, fold-out page II, Prod. no. 07 130.

For better fixing into dry-lined walls a mounting frame can be used (see Replacement Parts, fold-out page II, Prod. no.: 18 153).

III. Headpart (K), see fold-out page III, Fig. [6].

Replacement Parts, see fold-out pages II ( \* = special accessories).