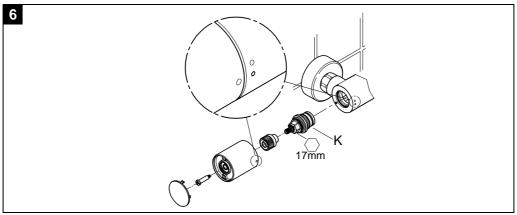

III. Headpart (K), see fold-out page III, Fig. [6].

Replacement Parts, see fold-out pages II ( \* = special accessories).