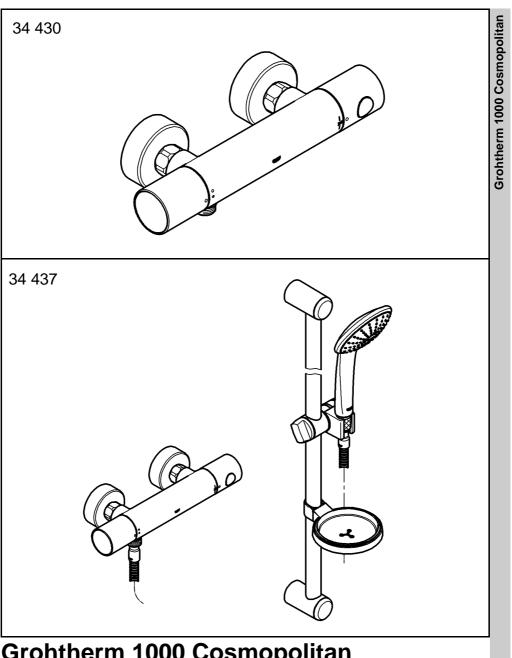

# **Grohtherm 1000 Cosmopolitan**

**Design & Quality Engineering GROHE Germany** 

99.829.031/ÄM 222430/02.12

Please pass these instructions on to the end user of the fitting!