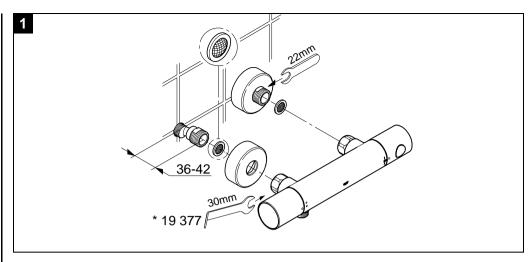

## Installation

Flush piping system prior and after installation of fitting thoroughly (Consider EN 806)!

Install S-unions and screw-mount the mixer, see fold-out page I, Fig. [1].

Refer to the dimensional drawings on fold-out page I.