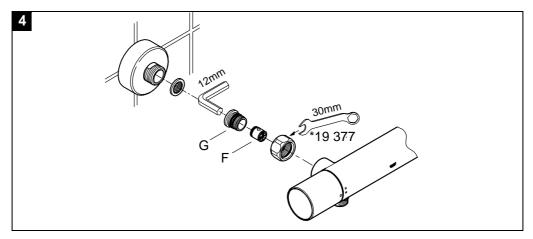

#### Maintenance

Inspect and clean all parts, replace if necessary and lubricate with special valve grease.

Shut off the hot and cold water supply.

approx. 5.5 l/min I. Non-return valve (F), see fold-out page III, Fig. [4].

• Remove connection nipple (G) by turning clockwise (lefthand thread) using a 12mm allen key.

Install in reverse order.

38 °C II. Thermostatic compact cartridge (H), see fold-out page III, Fig. [5].

- hot left Loosen screw ring (J) using a 34mm tool.
- = 5 l/min If necessary, lever out thermostatic compact cartridge (H) via recess (H1).
  - Remove screw ring (J).