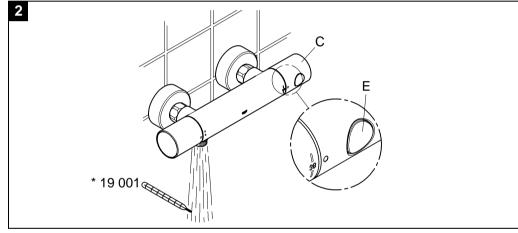

## Adjustment

Temperature adjustment, see Figs. [2] and [3].

- 1. Open the shut-off valve and check the temperature of the water with a thermometer, see Fig. [2].
- 2. Lever out cap (A), see Fig. [3].
- 3. Remove screw (B).
- 4. Detach temperature control handle (C).
- 5. Turn regulating nut (D) until the water temperature has reached 38 °C
- 6. Install temperature control handle (C) so that button (E) points towards the front, see Fig. [2].
- 7. Screw in screw (B), see Fig. [3].
- 8. Refit cap (A).

#### **Temperature limitation**

The safety stop limits the temperature range to 38 °C. The 38°C limit can be overridden by pressing the button (E).