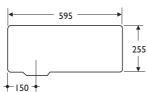

## Illustrated

\$5803 Belfast sink 60cm x 46cm x 26cm, boxed S8725 11/2in strainer waste, slotted tail \$9219 aluminium alloy build-in brackets

Material Heavy duty Fireclay

Weight 49.0kg

Colours Available in White (01) only