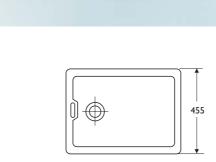

## Illustrated

\$5803 Belfast sink 60cm x 46cm x 26cm, boxed S8725 11/2in strainer waste, slotted tail \$9219 aluminium alloy build-in brackets

Material Heavy duty Fireclay

Weight 49.0kg

Colours Available in White (01) only