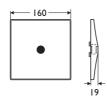

#### lllustrated

A4188XJ Sensorflow 21 Electronic urinal flushing device, mains

#### **Special notes**

For mains water flushing of boxed rim or concealed inlet urinals, not via auto cistern. A check valve (not supplied) will also be required. See page 11:1:5D for urinal