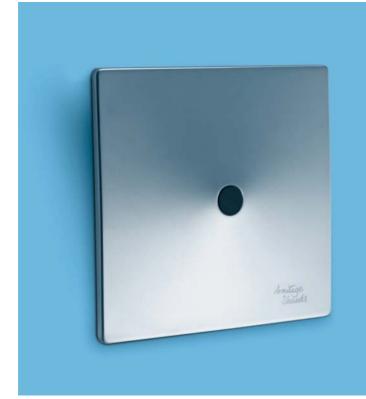

# sensorflow 21 urinal flushing device

Sensorflow 21 range offers every type of sensing brassware. Basin or wall mounted with integral sensor and tubular wall spouts with remote sensor. Shower and urinal flushing controls.

Mains powered (transformer) with option to link up to 5 multi box units per main unit and independent battery powered units.

- Commercial use
- Electronic flushing from mains water
- Hygienic "no touch operation"
- Anti vandal
- Chromium plated
- DDA compliant
- Only for WRAS approved urinals

#### lllustrated

A4188XJ Sensorflow 21 Electronic urinal flushing device, mains