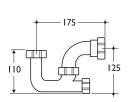

**Special notes** 

Waste outlets screwed 11/4in BSP male

Tel: 0870 122 8822 Fax: 0870 122 8282 email: info@thebluebook.co.uk

For latest prices and delivery to your door visit MyTub Ltd 0845 303 8383 www.mytub.co.uk