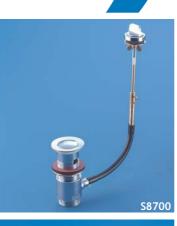

## wastes & traps

Rotaflo remote control pop-up waste with simple twist operation, available in chromium finish.

Can be fitted in chainstay hole or centre of 3 taphole punching.

1<sup>1</sup>/4in plastic P trap outlet can be swivelled in any direction.

## lllustrated

S8800AA chromium plated, 1<sup>1</sup>/4in plastic waste with bead chain and plug, 80mm slotted tail, bolt stay S8700AA Rotaflo chromium plated 1<sup>1</sup>/4in pop-up waste, slotted tail S8965 self-colour, 1<sup>1</sup>/4in plastic P trap, 75mm seal, multi-purpose outlet suitable for plastic and BS copper pipe