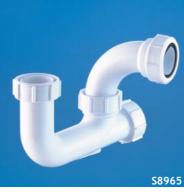

## lllustrated

S8800AA chromium plated, 1<sup>1</sup>/4in plastic waste with bead chain and plug, 80mm slotted tail, bolt stay S8700AA Rotaflo chromium plated 1<sup>1</sup>/4in pop-up waste, slotted tail S8965 self-colour, 1<sup>1</sup>/4in plastic P trap, 75mm seal, multi-purpose outlet suitable for plastic and BS copper pipe