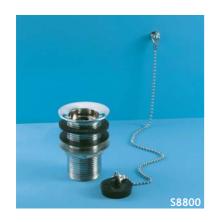

## wastes & traps

Rotaflo remote control pop-up waste with simple twist operation, available in chromium finish.

Can be fitted in chainstay hole or centre of 3 taphole punching.

1<sup>1</sup>/4in plastic P trap outlet can be swivelled in any direction.

## lllustrated

S8800AA chromium plated, 1<sup>1</sup>/4in plastic waste with bead chain and plug, 80mm slotted tail, bolt stay S8700AA Rotaflo chromium plated 1<sup>1</sup>/4in pop-up waste, slotted tail S8965 self-colour, 1<sup>1</sup>/4in plastic P trap, 75mm seal, multi-purpose outlet suitable for plastic and BS copper pipe